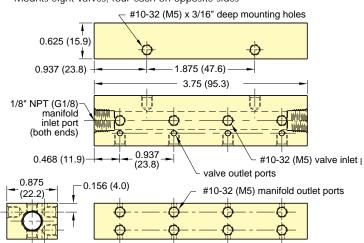

# 15482-8 & 15482-8-M5 (Metric)

Mounts eight valves, four each on opposite sides