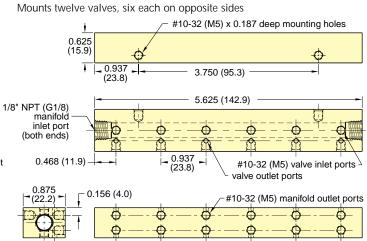

nodized aluminum





Eight ET valves mounted on a 15482-8

## 15481-4 & 15481-4-M5 (Metric)

Mounts four valves on one side only 0.625 (15.9)0.937 1.875 (47.6) (23.8)3.750 (95.3) 1/8" NPT (G/18) manifold (both ends) 0.937 #10-32 (M5) valve inlet 0.468 (11.9) valve outlet ports 0.875 -0.156 (39.6) #10-32 (M5) manifold outlet ports

#### 15481-6 & 15481-6-M5 (Metric)

Mounts six valves on one side only #10-32 (M5) x 3/16" deep mounting holes 0.625 (15.9)-0.937-(23.8) 3.750 (95.3) 5.625 (142.9) 1/8" NPT (G1/8) manifold inlet port (both ends) 0.937 0.468 (11.9) #10-32 (M5) valve inlet ports valve outlet ports 0.875 \_ 0.156 (39.6) (22.2) #10-32 (M5) manifold outlet ports

# 15482-8 & 15482-8-M5 (Metric)

Mounts eight valves, four each on opposite sides



### 15482-12 & 15482-12-M5 (Metric)