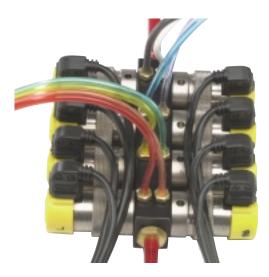

# EV, ET, EC Series Manifolds

1548 🗆 - 🗅

Multi-Valve Manifolds

Construction: Black anodized aluminum

Eight ET valves mounted on a 15482-8

# 15482-8 & 15482-8-M5 (Metric)

Mounts eight valves, four each on opposite sides